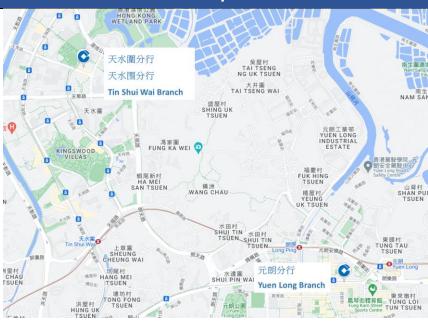

## Counter service cessation of Tin Shui Wai Branch during renovation from July 25

In view of business development and branch network reorganization, our Tin Shui Wai Branch located at Shop 1110, 1/F, One Sky Mall will undergo renovation after the close of business on July 23, 2022 (Saturday). Counter services at the Branch will be ceased starting from the close of business on July 23, 2022 (Saturday). Other banking services will remain unchanged. Customers can still enjoy counter services by visiting nearby branch listed below.

| Branch           | Address                              |
|------------------|--------------------------------------|
| Yuen Long Branch | 68 Castle Peak Road, New Territories |
| Мар              |                                      |